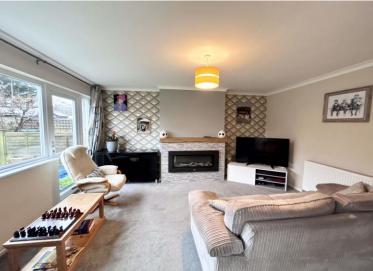

## **Entrance Hallway**

Carpet flooring. Understairs storage with boiler, fuse box & meters.

**Lounge/Diner** 14' 5" x 21' 1" (4.39m x 6.42m)
Carpet flooring. Feature fireplace with fitted log effect

Carpet flooring. Feature fireplace with fitted log effect fire. Two double glazed windows to rear aspect & door. Two radiators.