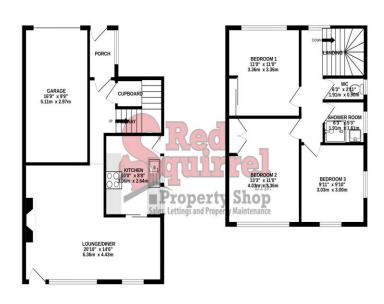

## **Entrance Hallway**

Carpet flooring. Understairs storage with boiler, fuse box & meters.

**Lounge/Diner** 14' 5" x 21' 1" (4.39m x 6.42m)
Carpet flooring. Feature fireplace with fitted log effect

Carpet flooring. Feature fireplace with fitted log effect fire. Two double glazed windows to rear aspect & door. Two radiators.

## Kitchen 9' 10" x 8' 6" (3m x 2.6m)

Laminate flooring. Modern-fitted kitchen with wall base fitted units. Electric hob & cooker. Space for white goods. Double glazed windows to side aspect & door leading on to the garden.

## Landing

Carpet flooring. Double glazed window to front aspect.

**Bedroom 1** 10' 10" x 11' 6" (3.3m x 3.5m) Carpet flooring. Built-in wardrobe. Double glazed window to front aspect. Radiator.

Bedroom 2 13' 1" x 10' 10" (4m x 3.3m)

Carpet flooring. Built-in wardrobe. Double glazed window to rear aspect & radiator.

**Bedroom 3** 9' 10" x 9' 10" (3m x 3m)

Carpet flooring. Two double glazed windows to rear & side aspect. Radiator.

GROUND FLOOR 603 sq.ft. (56.0 sq.m.) approx.

**Shower Room** 5' 3" x 6' 3" (1.6m x 1.9m)

Laminate flooring. Walk in shower. Sink basin. Heated towel rail. Two Single glazed window to side aspect.

**WC** 6' 3" x 2' 7" (1.9m x 0.8m)

Laminate flooring. WC. Single glazed window to side aspect.

Garage 16' 9" x 9' 9" (5.11m x 2.97m)