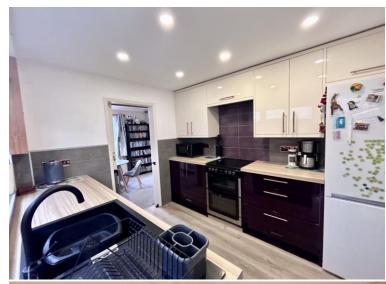

## Kitchen 9' 10" x 8' 6" (3m x 2.6m)

Laminate flooring. Modern-fitted kitchen with wall base fitted units. Electric hob & cooker. Space for white goods. Double glazed windows to side aspect & door leading on to the garden.