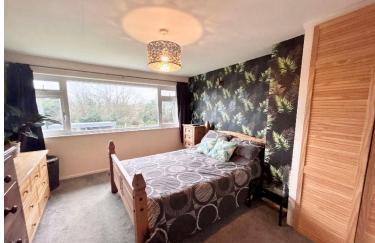

## Landing

Carpet flooring. Double glazed window to front aspect.

**Bedroom 1** 10' 10" x 11' 6" (3.3m x 3.5m) Carpet flooring. Built-in wardrobe. Double glazed window to front aspect. Radiator.

Bedroom 2 13' 1" x 10' 10" (4m x 3.3m)

Carpet flooring. Built-in wardrobe. Double glazed window to rear aspect & radiator.

**Bedroom 3** 9' 10" x 9' 10" (3m x 3m)

Carpet flooring. Two double glazed windows to rear & side aspect. Radiator.

GROUND FLOOR 603 sq.ft. (56.0 sq.m.) approx.