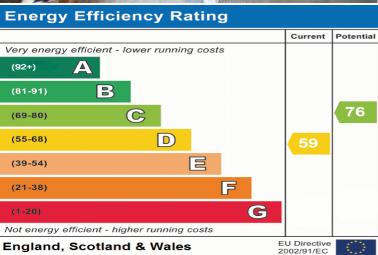

1ST FLOOR 506 sq.ft. (47.0 sq.m.) approx.

TOTAL FLOOR AREA: 1109 spb. (1030 spm.) approxitive through the beam made in excitate the occurse) of the bodyn constant here revenues resident of door, without, cores and or your first term are approximate and in especiality, it seems to one your crisisson of one-advancer. They do not himster purpose of your disolder bounds so you'very your groupesthe purchaser. They do not have purposed upon the should be used as you'very your groupesthe purchaser. The services, systems and applications shown have not been trained and no parameter as to their outputsly of efficiency can let you.